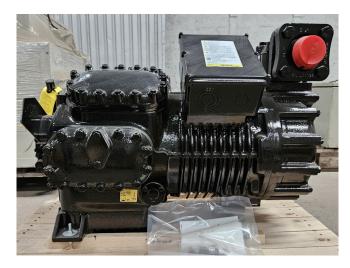

#### Used Copeland 8DL6-370X-AWM/D

New Copeland / Emerson 8DL6-370X-AWM/D semi-hermetic reciprocating compressor on Freon with a sight glass. The compressor has a displacement of 151 m<sup>3</sup>/h.

\*Why choose for HOSBV? Were not only the largest used refrigeration specialist in Europe, but also, we deliver all equipment soley if it has passed our extensive quality test and after it has been cleaned industrially. \*If requested we are happy to arrange your shipment.