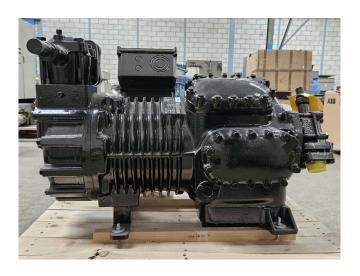

#### Used Copeland 8DL6-370X-AWM/D

New Copeland / Emerson 8DL6-370X-AWM/D semi-hermetic reciprocating compressor on Freon with a sight glass. The compressor has a displacement of 151 m<sup>3</sup>/h.

\*Why choose for HOSBV? Were not only the largest used refrigeration specialist in Europe, but also, we deliver all equipment soley if it has passed our extensive quality test and after it has been cleaned industrially. \*If requested we are happy to arrange your shipment.