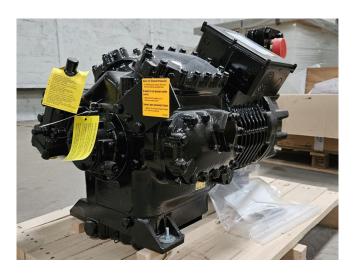

#### Used Copeland 8DL6-370X-AWM/D

New Copeland / Emerson 8DL6-370X-AWM/D semi-hermetic reciprocating compressor on Freon with a sight glass. The compressor has a displacement of 151 m<sup>3</sup>/h.

\*Why choose for HOSBV? Were not only the largest used refrigeration specialist in Europe, but also, we deliver all equipment soley if it has passed our extensive quality test and after it has been cleaned industrially. \*If requested we are happy to arrange your shipment.