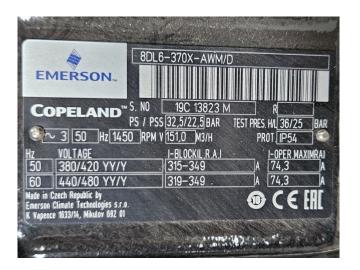

## **Specifications**

| Marque            | Copeland        |
|-------------------|-----------------|
| Le type           | 8DL6-370X-AWM/D |
| Réfrigérant       | Freon           |
| kW at -5ºC/+40ºC  | 101,7           |
| kW at -10°C/+40°C | 83,4            |
| kW at -20°C/+40°C | 53,8            |
| kW at -30°C/+40°C | 32,1            |
| kW at -40°C/+40°C | 16,6            |
| kW at -45°C/+40°C | 10,7            |
| Voyant            | ✓               |
| m3 / h            | 151,0           |
| Tailles           | 840x520x580 mm  |
|                   | (LxWxH)         |
| Stock             | 1               |

#### Used Copeland 8DL6-370X-AWM/D

New Copeland / Emerson 8DL6-370X-AWM/D semi-hermetic reciprocating compressor on Freon with a sight glass. The compressor has a displacement of 151 m<sup>3</sup>/h.

\*Why choose for HOSBV? Were not only the largest used refrigeration specialist in Europe, but also, we deliver all equipment soley if it has passed our extensive quality test and after it has been cleaned industrially. \*If requested we are happy to arrange your shipment.