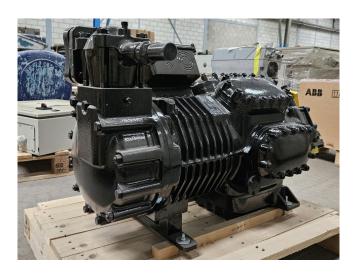

#### Used Copeland 8DL6-370X-AWM/D

New Copeland / Emerson 8DL6-370X-AWM/D semi-hermetic reciprocating compressor on Freon with a sight glass. The compressor has a displacement of 151 m<sup>3</sup>/h.

\*Why choose for HOSBV? Were not only the largest used refrigeration specialist in Europe, but also, we deliver all equipment soley if it has passed our extensive quality test and after it has been cleaned industrially. \*If requested we are happy to arrange your shipment.