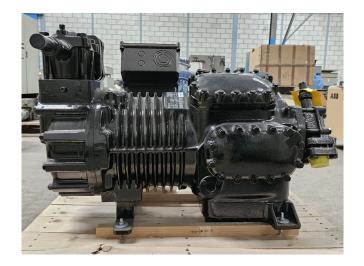

#### Used Copeland 8DL6-370X-AWM/D

New Copeland / Emerson 8DL6-370X-AWM/D semi-hermetic reciprocating compressor on Freon with a sight glass. The compressor has a displacement of 151 m<sup>3</sup>/h.

\*Why choose for HOSBV? Were not only the largest used refrigeration specialist in Europe, but also, we deliver all equipment soley if it has passed our extensive quality test and after it has been cleaned industrially. \*If requested we are happy to arrange your shipment.